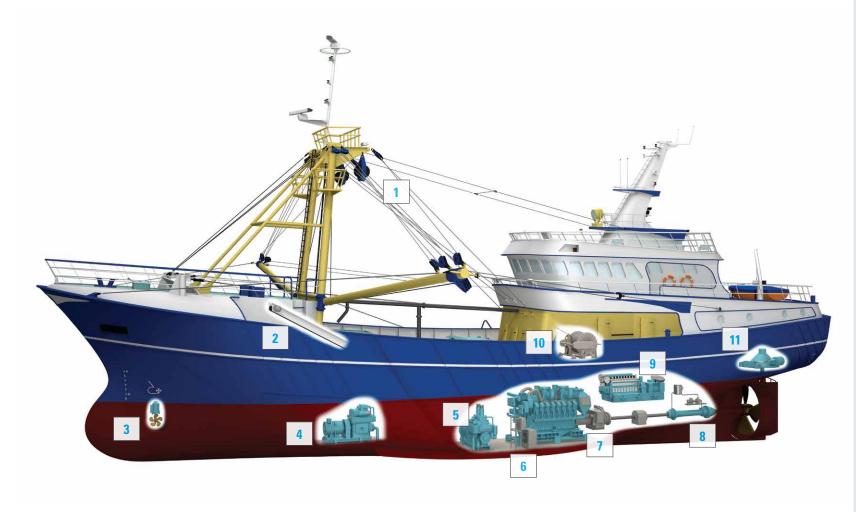

# 1 Rigging/Wire Rope/ Misc. Grease Fittings

Grease

• Clarity® Synthetic EA Grease

#### 2 Conveyor

Grease

- Ulti-Plex® Grease EP
- Clarity Synthetic EA Grease

## **3** Bow Thrusters

Gear Oil

• Clarity Synthetic EA Gear Oil

# 4 Refrigeration Compressor

Compressor Oil

• Capella® HFC

# 5 Air Compressor

Compressor Oil

• Cetus® HiPerSYN®

# 6 Main Engine (medium speed, 4-stroke, trunk piston)

Engine Oil

- Delo® 1000 Marine
- Delo 400 XLE Synblend SAE 15W-40
- Delo 710 LS 20W-40

#### 7 Gearbox

Gear Oil

- Clarity Synthetic EA Gear Oil
- Meropa

#### 8 Stern Tube

Hvdraulic Oil

• Clarity Synthetic EA Hydraulic Oil

## 9 Generator

Engine Oil

- Delo 1000 Marine
- Delo 400 XLE Synblend SAE 15W-40

#### 10 Deck Winch

Hydraulic Oil

• Clarity Synthetic EA Hydraulic Oil

# 11 Steering Gear

Hydraulic Oil

• Clarity Synthetic EA Hydraulic Oil

chevronlubricants.com chevronindustrial.com